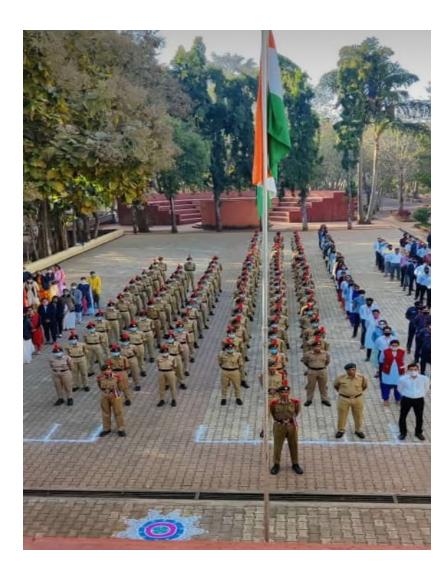

#### D.M.S. Mandal's BHAURAO KAKATKAR COLLEGE, BELGAUM

[B.A, B.Com, B.Sc, M.Com.& M.Sc. (Chem.)] Re-accredited with 'A' Grade by NAAC

Date: 12.11.2021

Place: Belgaum

#### YOUTH RED CROSS WING