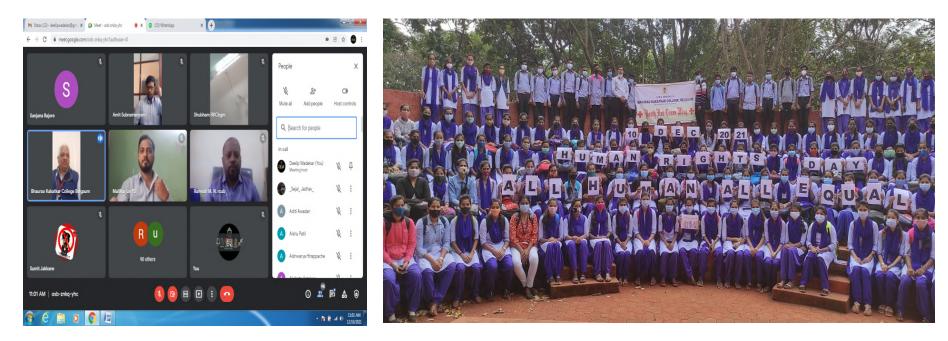

Student Secretary               | 1                            |                                  |
| 8                      | Dr. D. N. Misale      | Representative, IRCS,           | 5                            | HEALTH AWARENESS<br>COMMITTEE    |
|                        |                       | Belagavi Branch                 |                              |                                  |

#### **VOLUNTEERS: 316 (254 Girls and 62 Boys)**



#### **YRC Orientation Programme**

#### Date:06-12-2021

# Resource Person: Dr. D. N. Misale, Secretary, IRC, Branch Belagavi



**Observation of International Human Rights Day** 

Date: 10-12-2021 Theme: All Human, All Equal

Resource Person: Dr. M. N. Ramesh, Asst. Professor, Dept. of Political Science, Rani Channamma University, Belagavi





#### **Blood Donation Camp**

Date: 29-12-2021

Slogan: The True hero is called the one who donates blood

Collaboration with: Rotray Club of Belgaum, BIMS & IRC Branch Belagavi





**Observation of National Youth Day** Date: 12-01-2022 Theme: It's all in the mind Participants: 43



**Two Days Yoga and Fitness Activities** 

### Date: 21 and 24-01-2022

### Occasion: Azaadhi Ka Amrut Mahotsava, 75 Crores Surya Namaskar Participants: 126





#### **Observation of National Voters Day**

### Date: 25-01-2022

#### Theme: Making Elections Inclusive, Accessible & Participative





### **Celebration of Republic Day** Date: 26-01-2022 Participants: 45



### Drug Awareness and ERSS 112 Programme Date: 01-02-2022 Resource Persons: Smt. L.B.Puranik PSI (WASI) & Team Participants: 83



####