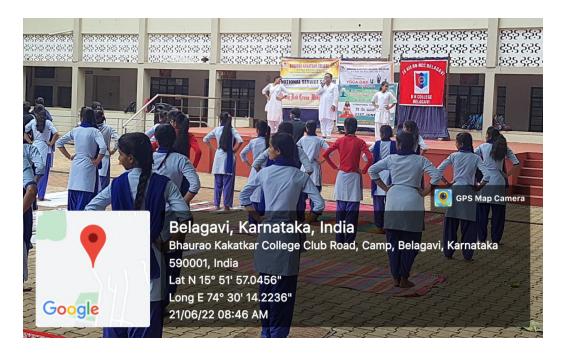

#### D.M.S. Mandal's BHAURAO KAKATKAR COLLEGE, BELGAUM

[B.A, B.Com, B.Sc, M.Com.& M.Sc. (Chem.)] Re-accredited with 'A' Grade by NAAC

Date: 12.11.2021

Place: Belgaum