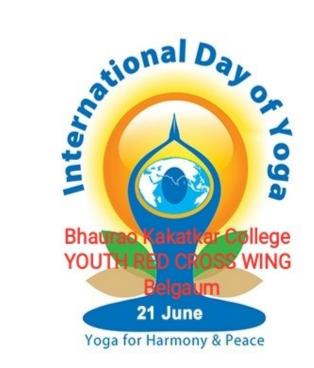

#### D.M.S. Mandal's BHAURAO KAKATKAR COLLEGE, BELGAUM

[B.A, B.Com, B.Sc, M.Com.& M.Sc. (Chem.)] Re-accredited with 'A' Grade by NAAC

Date: 12.11.2021

Place: Belgaum