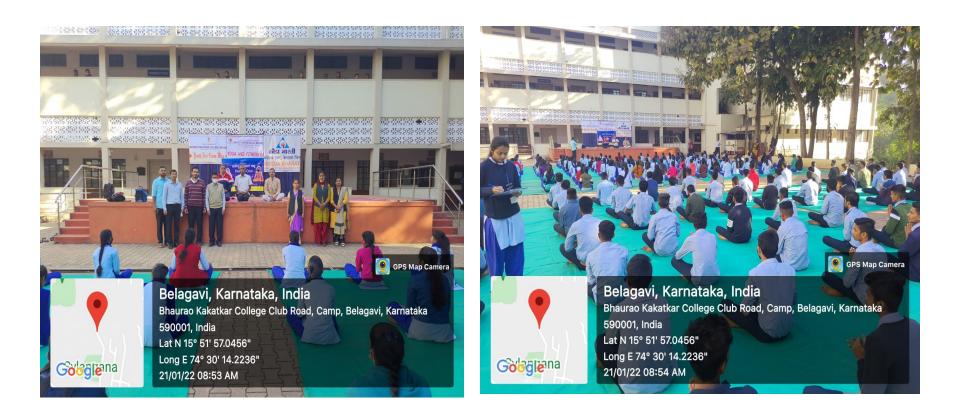

HEALTH AWARENESS COMMITTEE

Programme Officer D.M.S. Mandal's BHAURAO KAKATKAR COLLEGE Youth Red Cross Wing

Principal Bhaurao Kakatkar College BELGAUM