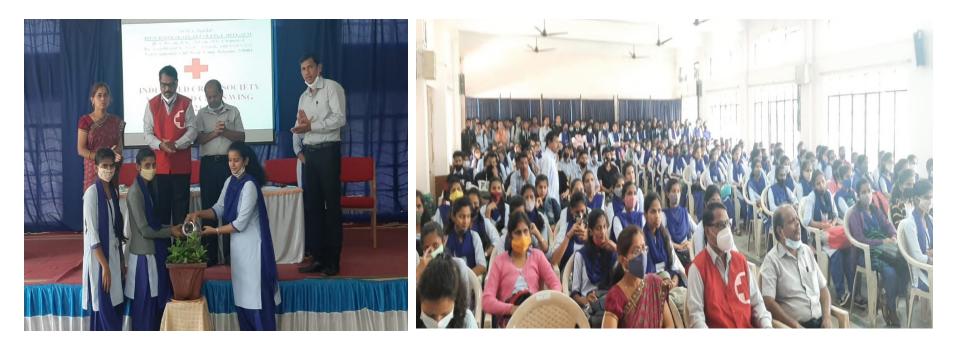

HEALTH AWARENESS COMMITTEE

Programme Officer D.M.S. Mandal's BHAURAO KAKATKAR COLLEGE Youth Red Cross Wing

Principal Bhaurao Kakatkar College BELGAUM