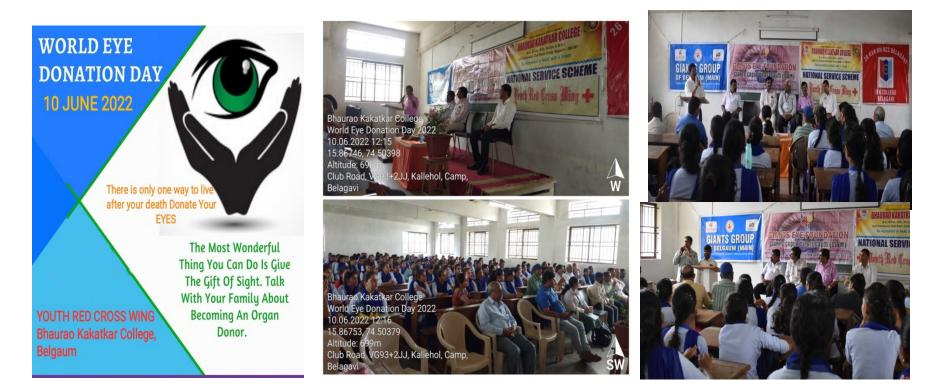

#### D.M.S. Mandal's BHAURAO KAKATKAR COLLEGE, BELGAUM

[B.A, B.Com, B.Sc, M.Com.& M.Sc. (Chem.)] Re-accredited with 'A' Grade by NAAC

Date: 12.11.2021

Place: Belgaum