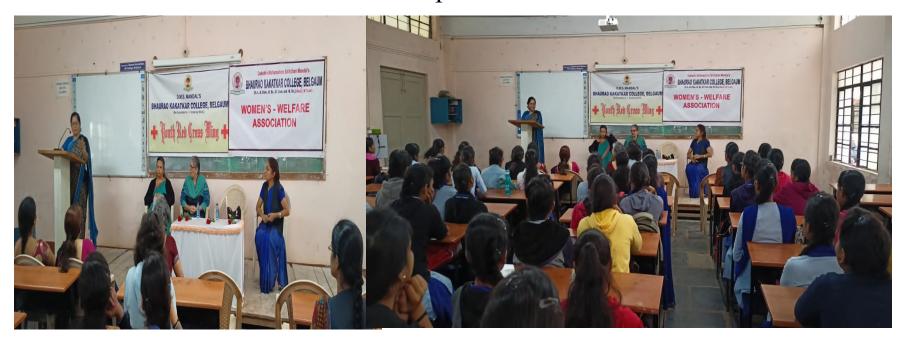

#### D.M.S. Mandal's BHAURAO KAKATKAR COLLEGE, BELGAUM

[B.A, B.Com, B.Sc, M.Com.& M.Sc. (Chem.)] Re-accredited with 'A' Grade by NAAC

Date: 12.11.2021

Place: Belgaum