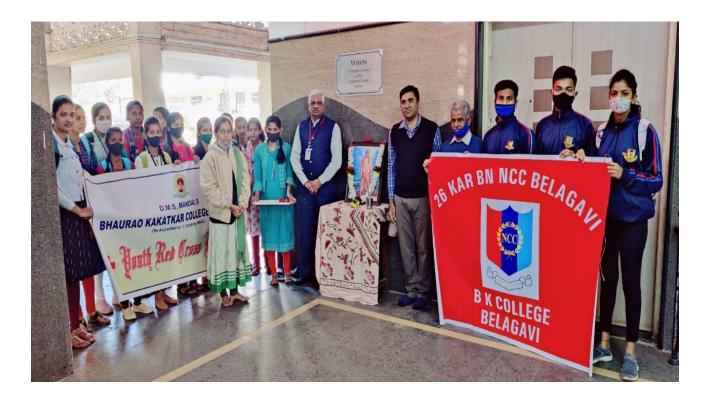

## YOUTH RED CROSS WING

COMMITTEES A.Y: 2021-22

#### **COLLEGE YRC ADVISORY COMMITTEE**

| S. No | Name                  | Designation                           |
|-------|-----------------------|---------------------------------------|
| 1     | Prin. Dr. S. N. Patil | Chairperson                           |
| 2     | Smt. K. M. Patil      | Secretary                             |
| 3     | Shri. D. M. Wadekar   | Joint Secretary                       |
| 4     | Dr. M.S. Patil        | Teacher Representative (Male)         |
| 5     | Smt. N. P. Patil      | Teacher Representative (Female)       |
| 6     | Samrudhi M. Dhekolkar | Student Vice Chairperson              |
| 7     | Shivani S. Patil      | Student Secretary                     |
| 8     | Dr. D. N. Misale      | Representative, IRCS, Belagavi Branch |