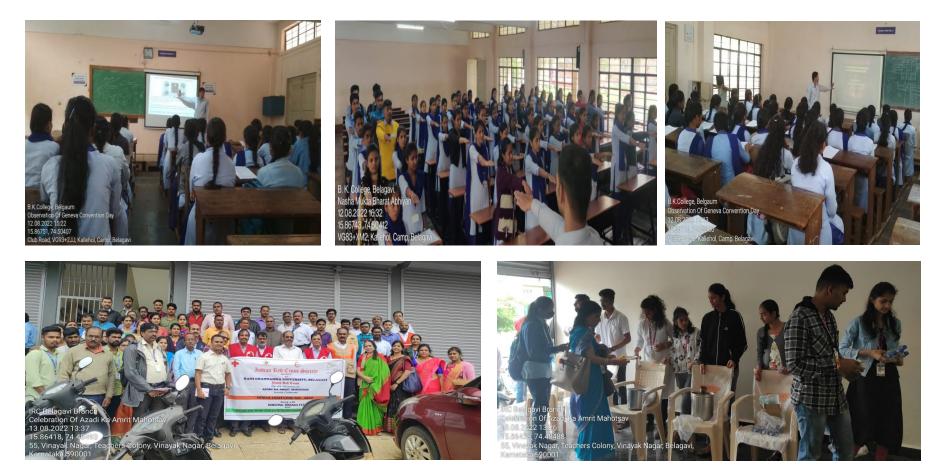

ipants:50





## **Tree Plantation in College Campus** Date: 07-06-2022 Collaboration with: NSS, NCC, Alumni Association







#### **Celebration of World Eye Donation Day**

#### Date: 10-06-2022 Resource Person: Dr. Shivanand Bubanale Collaboration with: NSS, NCC and Giants Group of Belgaum (Main) Participants:87





#### **Celebration of International Yoga Day**

#### Date: 21-06-2022 Collaboration with: NSS, NCC and Patanjali Yog Pith, Belgaum Participants:103





Programme on Women's Health & Menstruation Date: 12-07-2022 Collaboration with: College Women Association Resource Person: Dr. Asavari Sant, Pathologist Participants:136



# Observation of The International Geneva Convention Day, Pledge of Nasha

Mukta Bharat Abhiyan & Distribution of Masks

On 12-08- 2022 & 13-08-2022



### **Newspaper Cuttings**



आवाहन केले. याप्रसंगी पतंजलीचे मोहन बागेवाडी, पुरुषोतम पटेल, जोतिबा भादवणकर, ओ. एफ. गौडा, रूपा खोदानपूर, श्रीपत पाटील, चंद्रकांत खंडागळे, कॉलेजचे शारीरिक संचालक सुरज पाटील उपस्थित होते.

# निसर्ग वाचविण्यासाठी पुढाकार घ्यावा

डॉ. हर्षा भानू; ज्योती महाविद्यालयात विशेष व्याख्यानात मार्गदर्शन

#### सकाळ वृत्तसेवा

बेळगाव, ता, ९ : जमीन जंगल, पाणी, हवा, निसर्ग यांचे संरक्षण व संवर्धन करणे काळाची गरज आहे. प्रदषण रोखण्यासाठी आणि निसर्गातील चांगल्या गोष्टींचे जतन करण्यासाठी प्रत्येकाने पुढे यायला हवे, असे प्रतिपादन जिल्हा वनाधिकारी डॉ. हर्षा भानू यांनी केले.

ज्योती पदवीपूर्व महाविद्यालय भाऊराव काकतकर महाविद्यालयाच्या संयुक्त विद्यमाने मंगळवारी (ता. ७) 'जागतिक पर्यावरण दिन' व विशेष व्याख्यान झाले. यावेळी प्रमुख वक्ते म्हणून ते बोलत होते.



बेळगाव : रोपट्याला पाणी