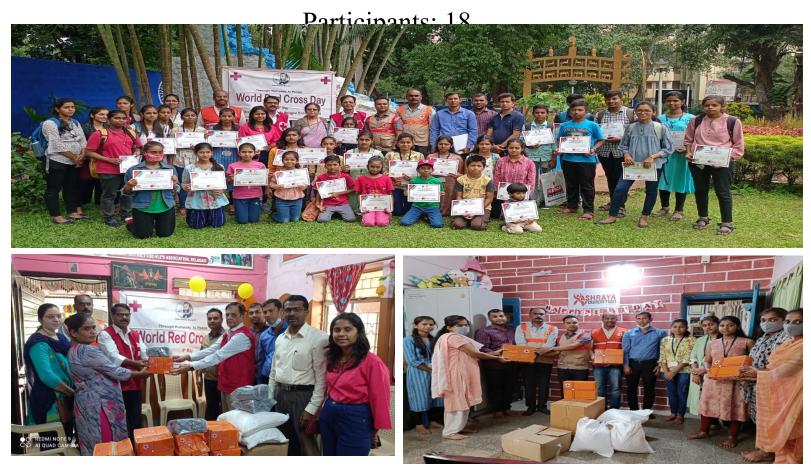

It's all in the mind Participants: 43



**Two Days Yoga and Fitness Activities** 

### Date: 21 and 24-01-2022

### Occasion: Azaadhi Ka Amrut Mahotsava, 75 Crores Surya Namaskar Participants: 126





#### **Observation of National Voters Day**

### Date: 25-01-2022

#### Theme: Making Elections Inclusive, Accessible & Participative





### **Celebration of Republic Day** Date: 26-01-2022 Participants: 45



### Drug Awareness and ERSS 112 Programme Date: 01-02-2022 Resource Persons: Smt. L.B.Puranik PSI (WASI) & Team Participants: 83



#### **Celebration of World Red Cross Day with IRC District Branch, Belagavi** Date: 08-05-2022

Actively Participated: Painting Competition & Distribution of Grocery Kits,Food items & hygiene Kits to Ashraya Foundation & Nandan Makkal Dham, Belagavi





#### **Celebration of World Red Cross Day**

#### Date: 08-05-2022

#### Thanks message from Smt. Safala Nagaratna Mam, Ashraya

#### Foundation

11:23 PM

••• 🖉 🎬 👫 🖬 🌌

11:23 PM

••• 🖉 🎬 👫 🖬 🌌

🗲 Safala Nagratna Ramagouda in AS...



Safala Nagratna Ramagouda Admin • 22h · 🕥

On occasion of World Red Cross Day 2022.

Mr Praveen S Hiremath SDRT member of Karnataka,

Dr Sumant Hiremath IRCS executive committee member,

Shivayogimath Joint Secretary Indian Red Cross society

Prof Avadhut manage

Prof Dilip wadekar and B K College volunteer visited Ashraya Foundation and donated Grocery Kit, food kit and Hygiene kit to Ashraya Daughters.

Much thanks to everyone for your help.

#ashrayafoundation #ashraya\_foundation
#humanityfirst #humanitarianaid #volunteering
#HIV #AIDS #helpthem #not