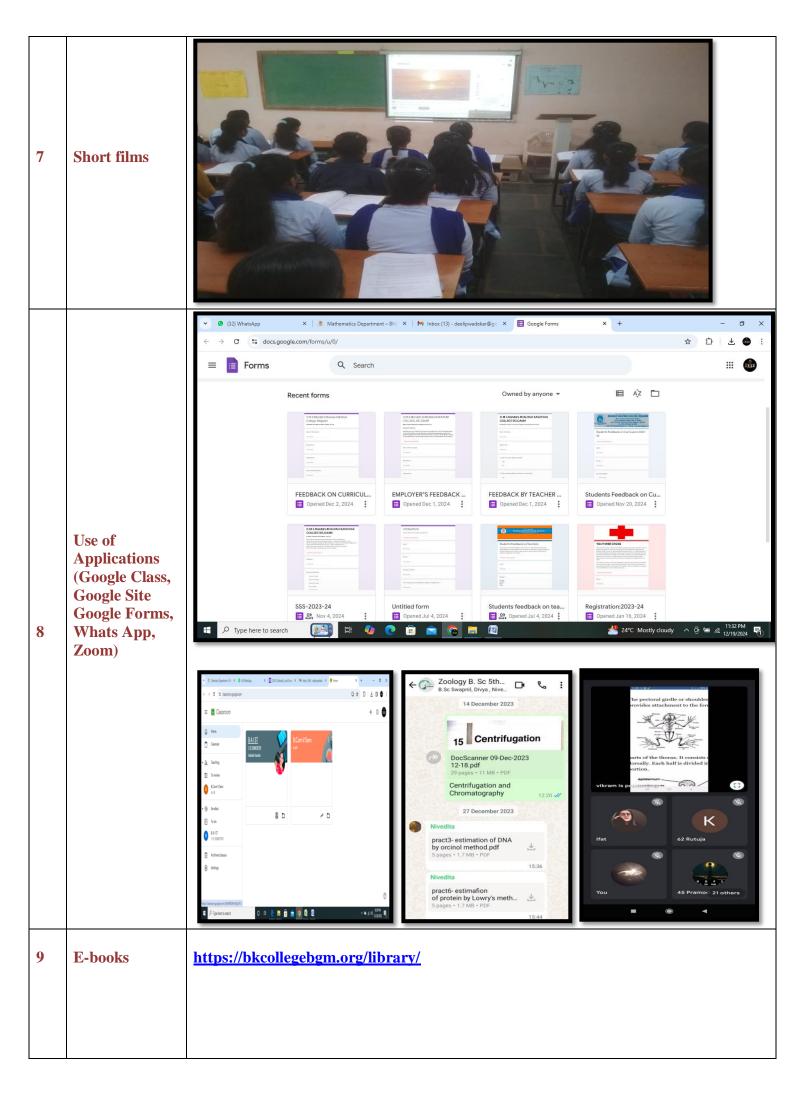

# ICT ENABLED TOOLS AND TECHNIQUES

2023-24

| S.<br>No | ICT Enabled<br>Tools And<br>Techniques     | Remark/Specimen Hyperlinks/Screen Shots                                                                                                            |
|----------|--------------------------------------------|----------------------------------------------------------------------------------------------------------------------------------------------------|
| 1.       | LCD<br>Projectors                          |                                                                                                                                                    |
| 2.       | Smart<br>Classrooms<br>Hall No. 04 &<br>26 | Belagavi, Karnataka, Ir VG83+WMJ, Kallehol, Camp, Be India Lat 15.867335° Long 74.503873° 26/06/23 09:58 AM GMT +05:3                              |
| 3.       | Laptop                                     | Available and used by all the stream                                                                                                               |
| 4.       | Computer                                   | 44 Desktop Systems are available and used by all the Department                                                                                    |
| 5.       | Internet Wi-Fi                             | 200 Mbps speed with wi-fi facility                                                                                                                 |
| 6        | You Tube<br>Videos &<br>E-resources        | https://bkcollegebgm.org/mathematics-department/<br>https://bkcollegebgm.org/biology-department/<br>https://bkcollegebgm.org/chemistry-department/ |