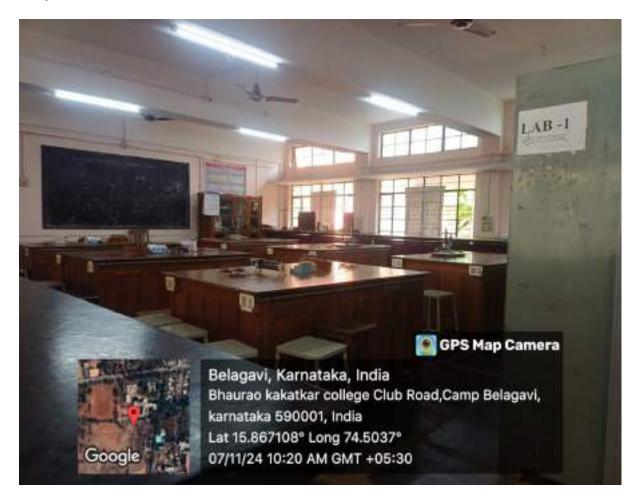

38        | 25        |
| Accommodation available         | 70        | 70        |
| Reading room facility Available | Available |           |
| Pure drinking water             | Available | Available |
| Solar water facility            | Available | Available |
| Security                        | 24x7      | 24x7      |

Unchampal

IQAC Co-Ordinator Bhaurao Kakatkar College Belgaum

Principal Bhaurao Kakatkar College BELGAUM

# 4.1.1Classrooms with ICD & Seminar Hall.







## Lecture Hall No.4-Seminar Hall























## Lecture Hall No.36/A



#### Lecture Hall No. 36/B



## Lecture Hall No.36/C



### Lecture Hall No.36/D



### Lecture Hall No.36/E























# **Chemistry Lab-I**



# **Chemistry Lab-II**



## **Chemistry Lab-III**



# **Physics Lab-I**



# **Physics Lab-II**



# **Mathematics Lab**



## **Computer Science Lab**



#### **Botany Lab**



## Zoology Lab



#### Zoology Museum



### PG Lab (Chemistry)



## **Biotechnology Lab**



## Staff Room



### Ladies Room



#### **PG Department**



#### **IQAC and Exam Centre Room**



### **Principal Chamber**



### Office



### **Gymkhana Office**



### Gymkhana



### Auditorium



## Amphitheatre



## **Open Air Theatre**



### Ground



## **Boy's Hostel**



#### **Library Building**



### **Library Degree Section**



#### **Library PG Section**



#### **Library Staff Section**



## Library Girl's Section



## Library Boy's Section



#### **NCC Office**



#### NSS Room



## Lift



## Ramp-1



#### Ramp-2



#### **Centre View**



#### Woman's Hostel



##