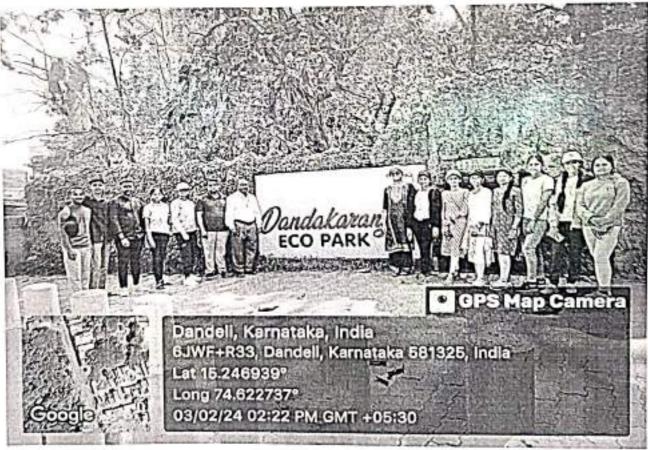

|
|                           | AMBRUTA.APPU.PATIL  ANURADH.APPAJI.SHINDE IV  DARSHANA.DEEPAK.GUNDPIKAR  MAHESH.SHEKHAR. KADEMANI  NEHA.SOMANATH.PATIL  NIKITH.SOMANATH.PATIL  PRASAD.MINAJI.GURAV IV  PRIYANKA.DASHRATH.PATIL  ROHINI.NAGENDRA.KUNDEKAR  RUTUJA.KHACHU.CHOUGULE  SHUBHAM.BALU.HONAGEKAR | AMBRUTA.APPU.PATIL  ANURADH.APPAJI.SHINDE IV  DARSHANA.DEEPAK.GUNDPIKAR  V  MAHESH.SHEKHAR. KADEMANI  NEHA.SOMANATH.PATIL  V  NIKITH.SOMANATH.PATIL  V  PRASAD.MINAJI.GURAV  IV  V  PRIYANKA.DASHRATH.PATIL  V  ROHINI.NAGENDRA.KUNDEKAR  V  SHUBHAM.BALU.HONAGEKAR  V |



### Dakshin Maharashtra Shikshan Mandal's

### BHAURAO KAKATKAR COLLEGE, BELGAUM

[B.A., B.Com, B.Sc., M.Com, M.Sc-Chemistry]
Re- Accreditated by NAAC 'A' Grade with CGPA 3.11
Jyoti Compound, Club Road, Camp, Belgaum- 590001







### BHAURAO KAKATKAR COLLEGE, BELGAUM

[B.A., B.Com, B.Sc., M.Com, M.Sc-Chemistry] Re- Accreditated by NAAC 'A' Grade with CGPA 3.11 Jyoti Compound, Club Road, Camp, Belgaum- 590001

Report: The four day educational study tour conducted to Dandeli to Dharmasthal and shringeri on 3rd Feb to 6th Feb 2024, was organized by the department of botany. A total of 13 students from 5th semester, along with 2 faculty members, visited various important botanical sites. Students studied the local flora in their natural habitat with field explanations by Prof R. B. Hujaratti (HOD) and Miss.A. U. Nayak. Explained many angiosperm and non angiosprmic plants.

Outcome: The students learn experimental and course learning outcome and also to know the ecological factors in different altitude and latitude