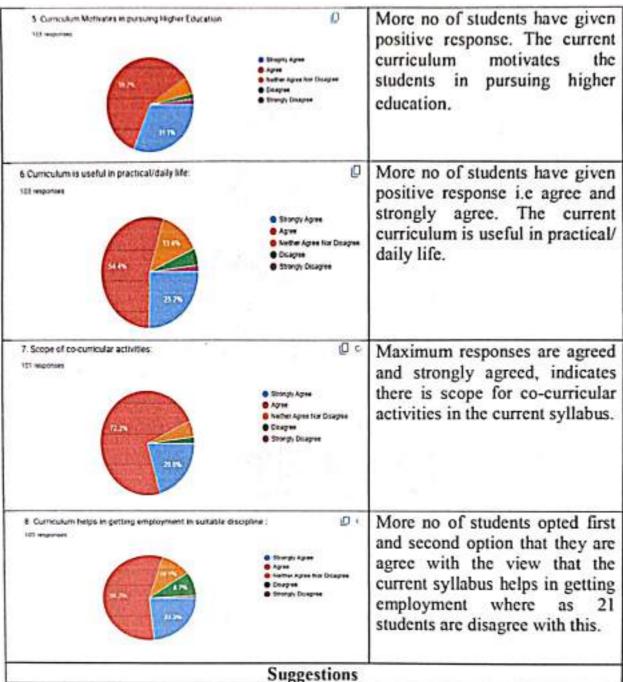

mmittee                                      | Signature |
|---------------------------------------------------------|-----------|
| 1. Dr. M. S. Patil, IQAC Co-ordinator                   | changal   |
| 2. Shri. S. K. Patil, Chairman, Gymkhana & other Asso.  | RIE       |
| - 3. Shri. S. B. Tate, Chairman, Arts Association       | Cate      |
| 4. Shri. R. B. Hujarathi, Chairman, Science Association | Religion  |





#### Dakshin Maharashtra Shikshan Mandal's BHAURAO KAKATKAR COLLEGE, BELGAUM

[B.A., B.Com, B.Sc., M.Com, M.Sc-Chemistry] Re- Accreditated by NAAC 'A' Grade with CGPA 3.11 Jyoti Compound, Club Road, Camp, Belgaum- 590001 Phone: 0831- 2422090, 2425958

Website: www.bkcollegebgm.org E-mail: bkcollegebgm@gmail.com

#### Analysis of Student's Feedback on Curriculum: 2023-24





- More physical activities should be conducted.
- 2. If we could seat and study in the library, it would be more helpful for studies.
- 3. Improve Library and sports facilities
- Syllabus is wast to cover in time.
- 5. Need PGCET Crash Course for admission to MBA & MCA after graduation

| Name                                                                      | Signature |
|---------------------------------------------------------------------------|-----------|
| <ol> <li>Dr. M. S. Patil, IQAC Co-ordinator</li> </ol>                    | Mohampal  |
| <ol><li>Shri, S. K. Patil, Chairman, Gymkhana &amp; other Asso.</li></ol> | ald       |
| 3. Shri. S. B. Tate, Chairman, Arts Association                           | Cate      |
| 4. Shri. R. B. Hujarathi, Chairman, Science Association