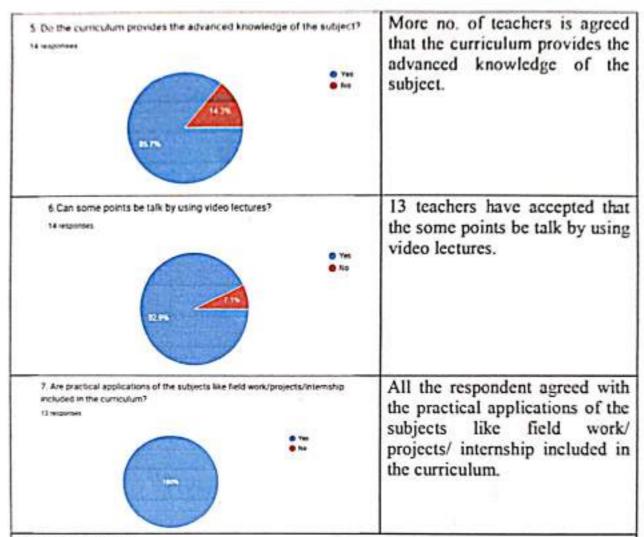

aching and 3 teachers have<br>given no answer.                                                                       |
| 3. Are the prescribed reference Books easily available in the library?  14 responses  • Yes • No.  • No.                                       | 50% teachers selected the first option and remaining 50% teachers selected the second option. It indicates that in the sufficient quantities reference books are not available in the library. |
| 4. Is the current curriculum favourable to give sufficient time to take extra efforts on academically poor students?  14 responses  • Yes • No | More no. of teachers is saying<br>that the current curriculum is<br>not favourable to give sufficient<br>time to take extra efforts on<br>academically poor students.                          |



#### Suggestions:

- The workshop for newly introduced subject required to be organized.
- 2. If the term is short, then it's difficult to complete the syllabus in time
- 3. The syllabus is more, need appropriate syllabus under NEP

| Feedback Committee                                      | Signature  |
|---------------------------------------------------------|------------|
| <ol> <li>Dr. M. S. Patil, IQAC Co-ordinator</li> </ol>  | Mohampel   |
| 2. Shri. S. K. Patil, Chairman, Gymkhana & other Asso.  | alse       |
| 3. Shri. S. B. Tate, Chairman, Arts Association         | Take       |
| 4. Shri. R. B. Hujarathi, Chairman, Science Association | Paujasatto |





#### BHAURAO KAKATKAR COLLEGE, BELGAUM

[B.A., B.Com, B.Sc., M.Com, M.Sc-Chemistry] Re- Accreditated by NAAC 'A' Grade wit