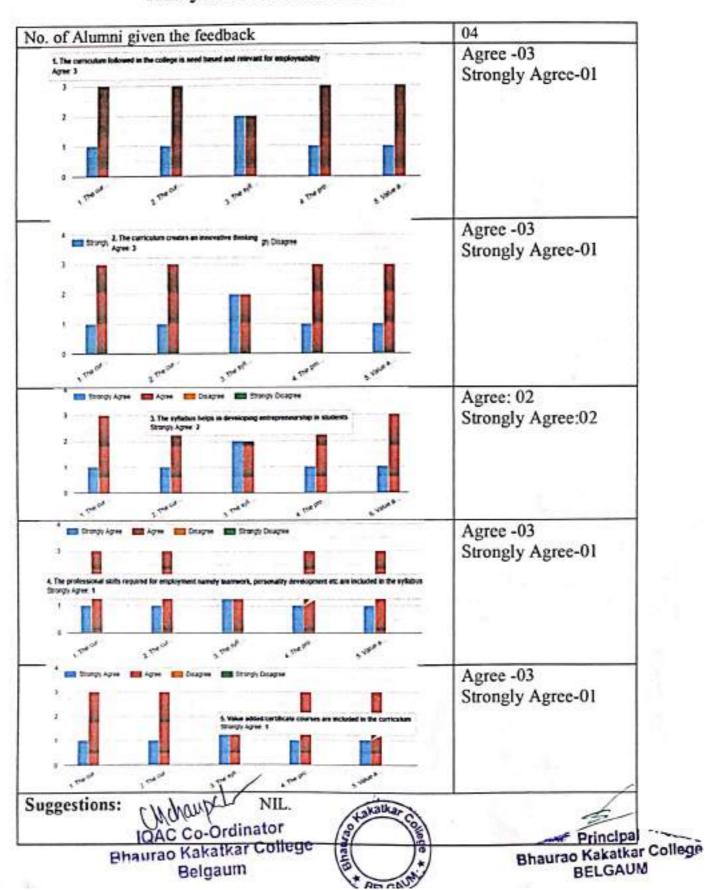

ion         | Take       |
| 4. Shri. R. B. Hujarathi, Chairman, Science Association | Paujasatto |





#### BHAURAO KAKATKAR COLLEGE, BELGAUM

[B.A., B.Com, B.Sc., M.Com, M.Sc-Chemistry] Re- Accreditated by NAAC 'A' Grade with CGPA 3.11 Jyoti Compound, Club Road, Camp, Belgaum- 590001

Phone: 0831- 2422090, 2425958

Website: www.bkcollegebgm.org E-mail: bkcollegebgm@gmail.com

#### Analysis of Employer's Feedback: 2023-24



IQAC Co-Ordinator Bhaurao Kakatkar College





#### BHAURAO KAKATKAR COLLEGE, BELGAUM

[B.A., B.Com, B.Sc., M.Com, M.Sc-Chemistry]

Re- Accreditated by NAAC 'A' Grade with CGPA 3.11 Jyoti Compound, Club Road, Camp, Belgaum- 590001

Phone: 0831-2422090, 2425958

Website: www.bkcollegebgm.org E-mail: bkcollegebgm@gmail.com

### Analysis of Alumni's Feedback: 2023-24



#### D.M.S.Mandal's BHAURAO KAKATKAR COLLEGE, BELGAUM

STATEMENT SHOWING THE DETAILS OF SALARY & INCREMENT PAID TO UNAIDED STAFF

FOR THE YEAR 2023-24.

| SLNo.    | Name of the Staff     | Designation         | Date of<br>Joining | Existing<br>Salary | Increment                    | Revised<br>safary |  |
|----------|-----------------------|---------------------|--------------------|--------------------|------------------------------|-------------------|--|
|          | SHRI S.A.BAMANE       | F.T.L.IN COMP. SCI. | 27/01/2010         | 23650              | 850                          | 24500             |  |
|          |                       | FTI IN CHEM         | 01/02/2012         | 23950              | 850                          | 24800             |  |
|          |