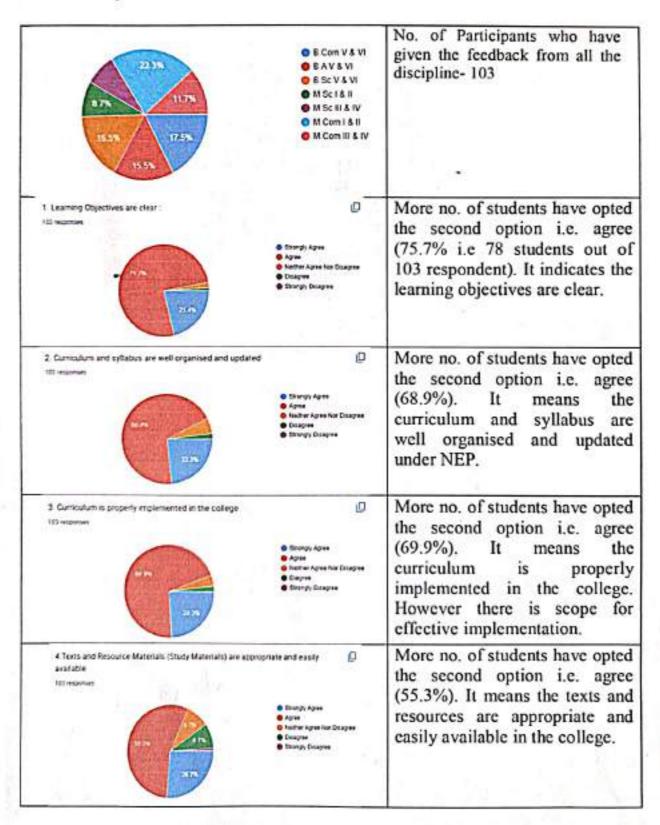

### Action Taken Report on Feedback from the Stakeholders 2023-24

| S. No | Suggestions Given                                                                              | Action Taken                                                                                                                                                                          |
|-------|------------------------------------------------------------------------------------------------|---------------------------------------------------------------------------------------------------------------------------------------------------------------------------------------|
| 1     | Sufficient numbers of subject related<br>books are required in the library                     | Required books are purchased.                                                                                                                                                         |
| 2     | Need PGCET Crash Course for<br>admission to MBA & MCA after<br>graduation                      | [[                                                                                                                                                                                    |
| 3     | Counselling is required at the time of admission process                                       | Students are counselled in each step<br>of the admission process                                                                                                                      |
| 4     | Improve library and other infrastructure<br>like sports facilities etc.                        | Sufficient library facilities are<br>available in the college for the<br>students as per the requirement.                                                                             |
|       |                                                                                                | Sports facilities have been improved,<br>lift facility has been provided and<br>constructed the new latrine at second<br>floor                                                        |
| 5     | Arrange educational tours and<br>seminars/ lectures from famous<br>personalities from Industry | Study tours are arranged by various departments i.e. Botany, Zoology, Library Science & Information. Chemistry etc. All these study tours are compulsory as per the syllabus of RCUB. |
|       |                                                                                                | Guest Lectures are arranged at UG &<br>PG level on various topics                                                                                                                     |
| 6 .   | Provide reading rooms to the students                                                          | Provided reading rooms to all the students.                                                                                                                                           |