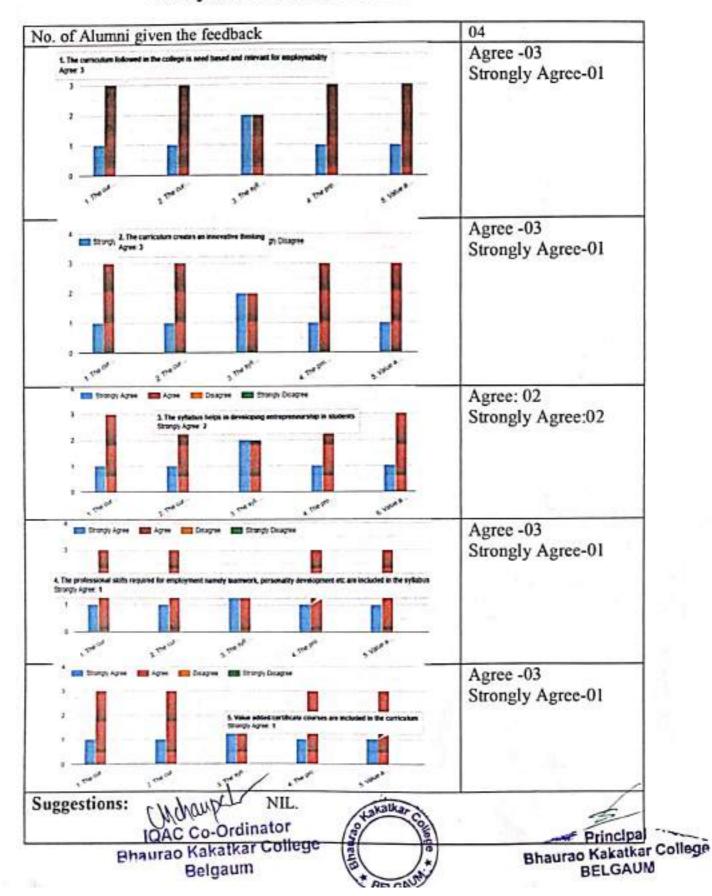

### Analysis of Alumni's Feedback: 2023-24

Dakshin Maharashtra Shikshan Mandal's <u>BHAURAO KAKATKAR COLLEGE, BELGAUM</u> [B.A., B.Com, B.Sc., M.Com, M.Sc-Chemistry] Re- Accreditated by NAAC 'A' Grade with CGPA 3.11 Jyoti Compound, Club Road, Camp. Belgaum- 590001 Phone: 0831- 2422090, 2425958 Website: <u>www.bkcollegebgm.org</u> E-mail: <u>bkcollegebgm@gmail.com</u>