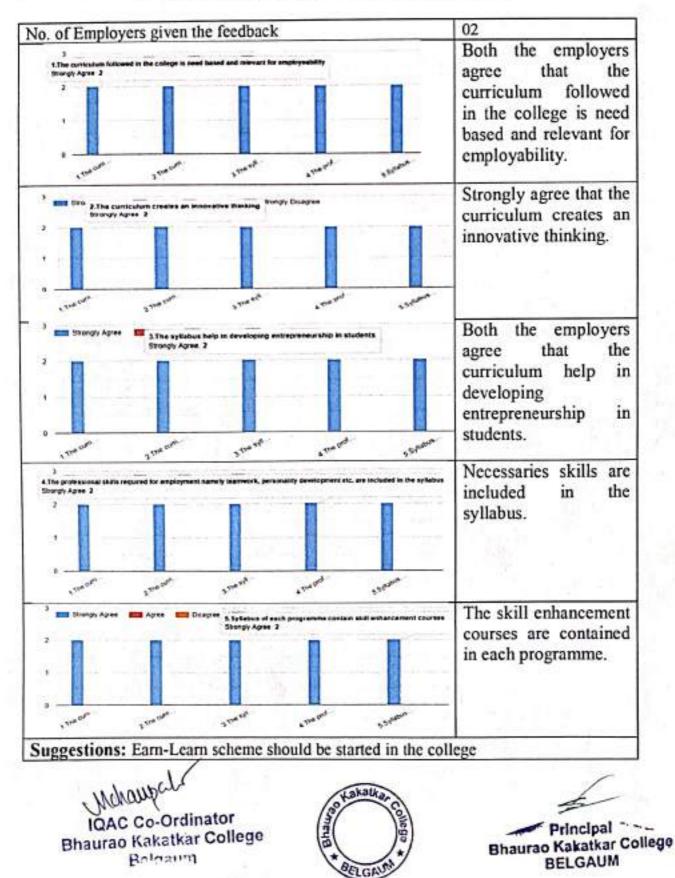

### Analysis of Employer's Feedback: 2023-24

Dakshin Maharashtra Shikshan Mandal's <u>BHAURAO KAKATKAR COLLEGE, BELGAUM</u> [B.A., B.Com, B.Sc., M.Com, M.Sc-Chemistry] Re- Accreditated by NAAC 'A' Grade with CGPA 3.11 Jyoti Compound, Club Road, Camp, Belgaum- 590001 Phone: 0831- 2422090, 2425958 Website: <u>www.bkcollegebgm.org</u> E-mail: <u>bkcollegebgm@gmail.com</u>