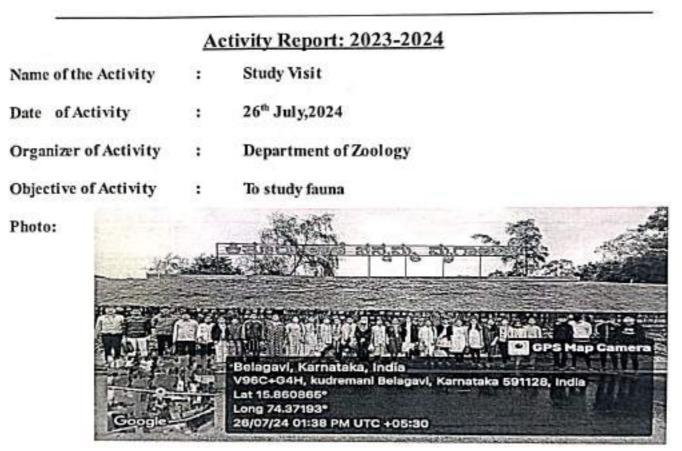

### NOTICE

All the students of B.Sc 6<sup>th</sup> semester are informed that a study visit to Bhutramanhatti Zoo will be conducted on 26<sup>th</sup> July, 2024 through Department of Zoology. All the students are informed the same as it is compulsory and part of yours syllabus.

Lind

Dept of Zoology Bhaurao Katatta, College, Beigaum

IQAC Co-Ordinator Bhaurao Kakatkar College Belgaum

Principal Bhaurao Kaktkar College BELGAUM

.05 FM

Formal of Activity.docx - Google Docs

HOD

**IQAC Co-ordinator** 

Principal



Dakshin Maharashtra Shikshan Mandal's BHAURAO KAKATKAR COLLEGE, BELGAUM [B.A., B.Com, B.Sc., M.Com, M.Sc-Chemistry] Re- Accreditated by NAAC 'A' Grade with CGPA 3.11 Jyoti Compound, Club Road, Camp, Belgaum- 590001 Website: www.bkcollegebgm.org Emailbkcollegebgm@gmail.com





Report: Department of Zoology conducts various visits, study trips for understanding about animal kingdom. One such visit was conducted on 26<sup>th</sup> July 2024 to Bhutaranumanhatti Zoo, Belagavi for 6<sup>th</sup> Semester. 27 students along with 4 staff members visited the Zoo. They were guided by Prof. Mrs Mayura Nibandhe (HOD) and Miss Nivedita Thabbe.

Outcome: They learnt about morphology, zoo management and feeding habit of various animals, as part of their syllabus.

HOD Hoto Best of Zoology Shaurao Katathar Call. gs. "rigaum

Mohaupelr LOAC Coontinat Bhaurao Kakatkar C Belgaum

Principal Principal Bhaurao Kaktkar College BELGAUM







Website: www.bkcollegebgm.org

Email: bkcollegebgm@gmail.com

### Activity Report (2023-2024)

Name of the Activity : Study visit to Bhutrama