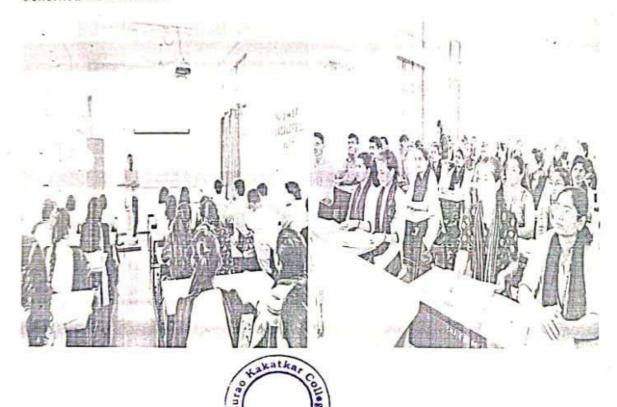

### BHAURAO KAKATKAR COLLEGE, BELGAUM

[B.A., B.Com, B.Sc., M.Com, M.Sc-Chemistry]
Re- Accreditated by NAAC 'A' Grade with CGPA 3.11

Jyoti Compound, Club Road, Camp, Belgaum- 590001

A crash course on PGCET Examination was conducted to prepare students for MBA entrance examination for 15 days from 25/06/2024 to 05/07/2024, 52 students benefited from course.