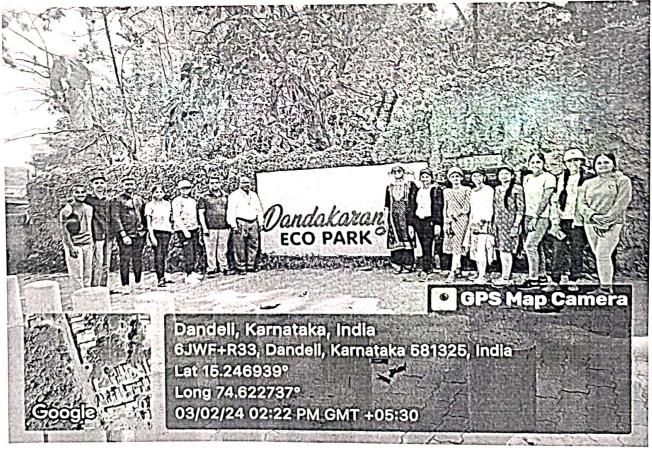

### D.M. S. Mandal's Bhaurao Kakatkar College, Belagavi.

Notice

Date: 02.02.2024

All the B.Sc V<sup>th</sup> sem students are hereby informed that As per Ranni Channamma University, Belagavi, NEP syllabus study tour is compulsory for Vth sem (paper- I) students, Botany department has to be conducting study tour on 3.2.2024 to 6.02.2024 (Four days) from Belagavi to Dandeli, Ulavi, Gokarna, Idagunji, Murdeshwer, Kollur, Dharmastal, Southadaka, Horanadu and Sringeri, For study the herbarium techniques and diversity of Angispermic plants any help please contact Prof. R.B. Hujaratti and Prof. A.U.Nayak.

### **Activity Report 2023-24**

Name of the Activity:

**Study Tour** 

Date of Activity

3.2.2024 to 6. 2. 2024

Organizer of Activity:

**Botany deportment** 

### BHAURAO KAKATKAR COLLEGE, BELGAUM

[B.A., B.Com, B.Sc., M.Com, M.Sc-Chemistry]
Re- Accreditated by NAAC 'A' Grade with CGPA 3.11
Jyoti Compound, Club Road, Camp, Belgaum- 590001

**Report:** The four day educational study tour conducted to Dandeli to Dharmasthal and shringeri on 3rd Feb to 6th Feb 2024, was organized by the department of botany. A total of 13 students from 5th semester, along with 2 faculty members, visited various important botanical sites. Students studied the local flora in their natural habitat with field explanations by Prof R. B. Hujaratti (HOD) and Miss.A. U. Nayak. Explained many angiosperm and non angiosprmic plants.