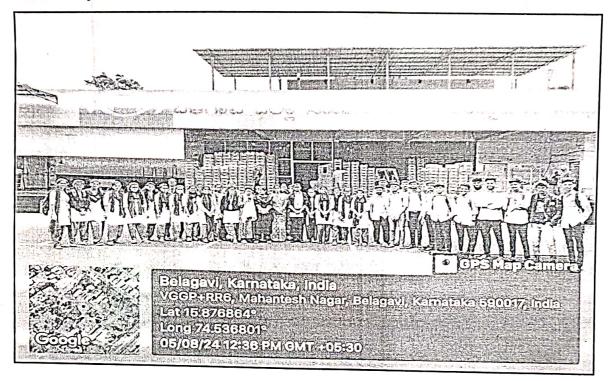

STUDY VISIT TO KARNATAKA MILK FEDERATION (KMF) UNIT (Mahantesh nagar) Belgaum.

one day study visit to KMF Mahantesh Nagar Bgm. For BSc Inal year Student. During the visit Our Students are introduced with different units of Milk factory. The Diany collects Milk with different units of Belgaum. Milk Pastenisation, process was From various parts of Belgaum. Milk Pastenisation, process was Shown by worker. The Manager introduced to the Students with Many types of machines that work how Milk is taken with Many types of machines that work how Milk is taken in to tank a How it is proceeds to filtered tank for filtereation in to tank a How it is proceeds to filtered tank for filtereation after which pastern sation will take place.

Student also visited the QC Lab. He also introduced other Student also visited the QC Lab. He also introduced other Milk products. Such as Peda, Kunda, Milk Choacolate etc.

Outcome:

Student learns how collection, purification & Pasternisation of
Milk can be done.