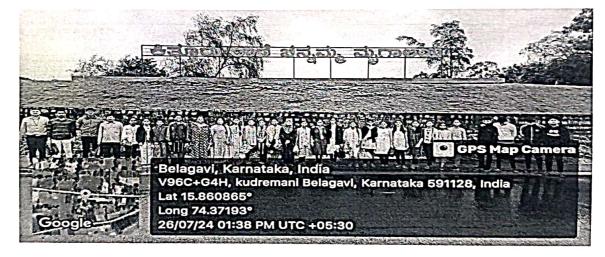

### NOTICE

All the students of B.Sc 6<sup>th</sup> semester are informed that a study visit to Bhutramanhatti Zoo will be conducted on 26<sup>th</sup> July, 2024 through Department of Zoology. All the students are informed the same as it is compulsory and part of yours syllabus.

### Activity Report: 2023-2024

Name of the Activity

Study Visit

Date of Activity

26th July,2024

Organizer of Activity

Department of Zoology

Objective of Activity

To study fauna

Photo:

Report: Department of Zoology conducts various visits, study trips for understanding about animal kingdom. One such visit was conducted on 26th July 2024 to Bhutaranımanhatti Zoo, Belagavi for 6th Semester. 27 students along with 4 staff members visited the Zoo. They were guided by Prof. Mrs Mayura Nibandhe (HOD) and Miss Nivedita Thabbe.

Outcome: They learnt about morphology, zoo management and feeding habit of various animals, as part of their syllabus.

HOD

Bept. of Zoolege Shaurao Kakatkar

College. "elgaum

IQAC Goordinator IQA Kakatkar College Bhaurao Kakatkar College Belgaum