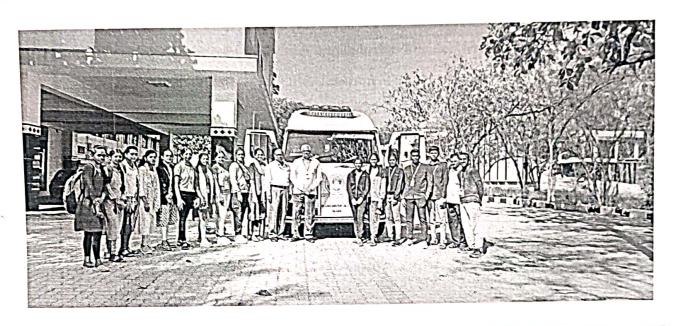

### **Activity Report 2023-24**

Name of the Activity:

**Study Tour** 

Date of Activity

3.2.2024 to 6. 2. 2024

Organizer of Activity:

**Botany deportment** 

### BHAURAO KAKATKAR COLLEGE, BELGAUM

[B.A., B.Com, B.Sc., M.Com, M.Sc-Chemistry]
Re- Accreditated by NAAC 'A' Grade with CGPA 3.11
Jyoti Compound, Club Road, Camp, Belgaum- 590001

**Report:** The four day educational study tour conducted to Dandeli to Dharmasthal and shringeri on 3rd Feb to 6th Feb 2024, was organized by the department of botany. A total of 13 students from 5th semester, along with 2 faculty members, visited various important botanical sites. Students studied the local flora in their natural habitat with field explanations by Prof R. B. Hujaratti (HOD) and Miss.A. U. Nayak. Explained many angiosperm and non angiosprmic plants.